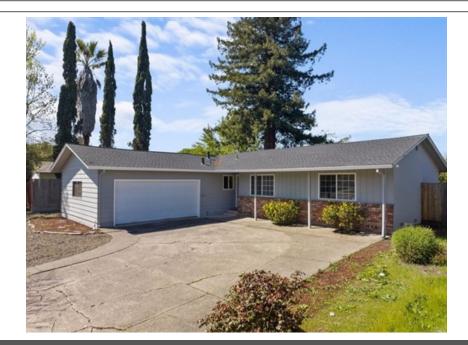

## 2321 Yulupa Ave, Santa Rosa, CA 95405

» Beds: 3 | Baths: 2 Full» MLS #: 323022287

» Single Family | 1,335 ft<sup>2</sup> | Lot: 7,000 ft<sup>2</sup> » More Info: 2321YulupaAve.lsForSale.com

Trish McLean (707) 529-1122 trish@trishmclean.com http://www.trishmclean.com

## \$ 619,000

Terrific starter home in the heart of Bennett Valley is ready to move in, and ready for your updates too! A perfect blend of possibilities! Retaining some classic features from the 60"s, such as hardwood floors and a wood-burning fireplace, this home also has a lot of updates done over the years. Dual pane windows/slider, updates to both bathrooms, new roof about 5 years ago, new Furnace/AC about 9 years ago, all means that a lot of the heavy lifting has been done. Enjoy the large, spacious lot with its extra deep driveway and the lovely backyard with lots of privacy. Perfect the way it is, or perfectly ready for your improvements, this house could be the perfect home for you. Conveniently located close to schools, shopping, Howarth Park, Montgomery Village, and Galvin Park. Make the perfect move...consider 2321 Yulupa as your next home.